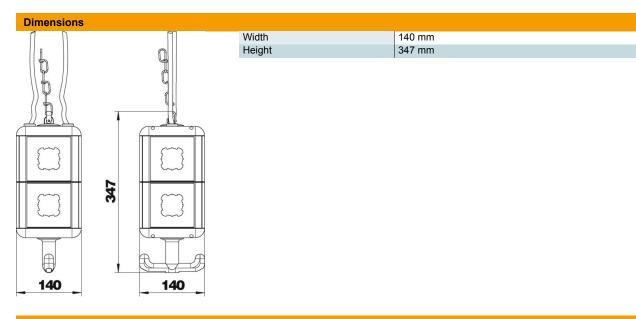

## Master data

| 6109820                      |
|------------------------------|
| VH-8 LG8P2                   |
| HoverCube                    |
| IP20, w grip, w cover plates |
| OBO                          |
| 140x140x352                  |
| Graphite black; RAL 9011     |
| Polyamide                    |
| 1                            |
| Piece                        |
| 123.4 kg                     |
| kg/100 pc.                   |
|                              |

# HoverCube VH-8, empty housing, with cover plates

**Item number: 6109820** 

| т. | - 6 |      |      |    |
|----|-----|------|------|----|
| ıе | CH  | nica | ı da | ша |

| Number of SCHUKO sockets               | 0             |
|----------------------------------------|---------------|
| CEE socket, 16 A                       | Without       |
| CEE socket, 32 A                       | Without       |
| Supply/connection option               | Miscellaneous |
| FI protection switch                   | Without       |
| Handling                               | abhängbar     |
| Military version                       | no            |
| Protection rating                      | IP20          |
| Other installations and/or empty slots | 8             |
| Depth                                  | 140 mm        |