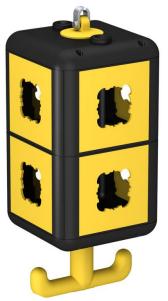

# HoverCube VH-8, empty housing, with cover plates

Empty housing with suspension lug and grip hook, for the installation of eight electrical resources, with included partition. With eight cover plates for accessories with concealed support ring or support bracket.

## Master data

| 6109820                      |
|------------------------------|
| VH-8 LG8P2                   |
| HoverCube                    |
| IP20, w grip, w cover plates |
| OBO                          |
| 140x140x352                  |
| Graphite black; RAL 9011     |
| Polyamide                    |
| 1                            |
| Piece                        |
| 123.4 kg                     |
| kg/100 pc.                   |
|                              |