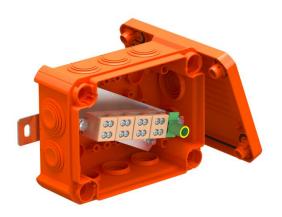

#### FireBox T100 with plug-in seals, double terminals

**Item number: 7205746** 

Junction box with ceramic double terminals and soft plug-in seals. Sufficiently large wiring compartment through diagonally arranged connection unit with completely pre-mounted, high-temperature-resistant ceramic terminals. Green-yellow labelled protective conductor terminal. Fastening on easily accessible external flaps. Approved for cable systems that maintain the electrical function according to DIN 4102 Part 12 with the classes E30, E60 and E90. Ceramic clamps have been tested according to DIN EN 60998-2-1:2004.

Including 2 x MMSplus P 6x35 screw ties.

Polypropylene

#### Technical data

| Expandable                     | no                        |
|--------------------------------|---------------------------|
| No. of entries                 | 10                        |
| Number of terminals            | 5                         |
| Type of housing penetration    | Cuttable stepped membrane |
| Measured insulation voltage Vi | 690 V                     |
| Equipment                      | Terminal                  |
| Cover                          | Not transparent           |
| Cover fastening                | Screwed                   |
| Entry from rear                | no                        |
| Entries                        | 8x M25                    |
|                                |                           |
|                                | 2x M32                    |
| Explosion-tested version       | no                        |
| Shape                          | Rectangular               |
| Maintain electrical functions  | E 90                      |
| For Ex zone                    | Without                   |
| For Ex zone gas                | Without                   |
| For Ex zone dust               | Without                   |
| Halogen-free                   | yes                       |
| Clear internal dimensions      | 136x102x57 mm             |
| With screening                 | no                        |
| with lid                       | yes                       |
| Nominal cross-section, min.    | 6 mm <sup>2</sup>         |
| Nominal voltage                | 660 V                     |
| Sealable                       | no                        |
| Impact-resistant               | no                        |
| Protection rating              | IP66                      |
| Transparent lid                | no                        |
| Weatherproof                   | no                        |