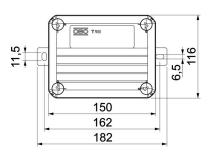

# Dimensions 42 68

| Length       | 150 mm |
|--------------|--------|
| Width        | 116 mm |
| Height       | 67 mm  |
| Dimension B  | 116 mm |
| Dimension H  | 67 mm  |
| Dimension L  | 150 mm |
| Dimension L1 | 162 mm |
| Dimension L2 | 182 mm |