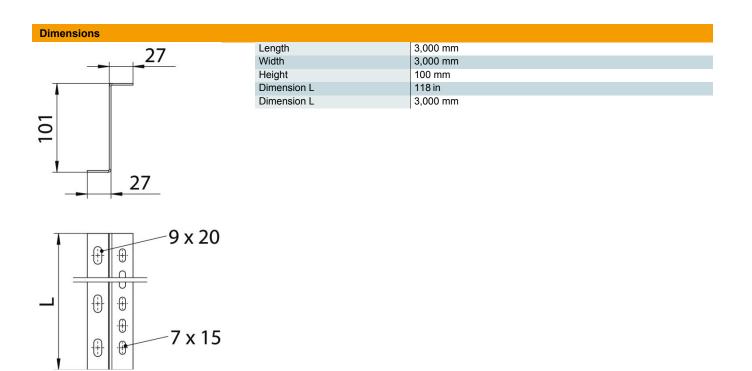

#### Master data

| Item number         | 6044596          |
|---------------------|------------------|
| Description 1       | Support profile  |
| Description 2       | Z type, for BKRS |
| Manufacturer        | OBO              |
| Dimension           | 100x3000         |
| Colour              | zinc             |
| Material            | Steel            |
| Surface             | Strip galvanized |
| Surface standard    | DIN EN 10346     |
| Smallest sales unit | 3                |
| Unit of quantity    | Metre            |
| Weight              | 223.4 kg         |
| Weight unit         | kg/100 m         |

## Item number: 6044596

Technical data

| Material thickness (inches) | 0.08 in |
|-----------------------------|---------|
| Material thickness          | 2 mm    |
| Rustproof steel, pickled    | no      |