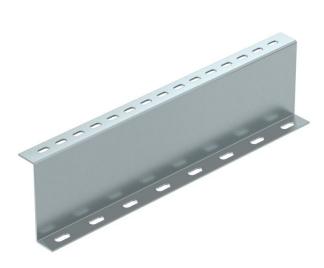

### Item number: 6044596

Support profile for holding up the walkable cable tray system BKRS from the floor. Installation must be performed on both sides of the Z profile during the process of securing the system so that it is held up.