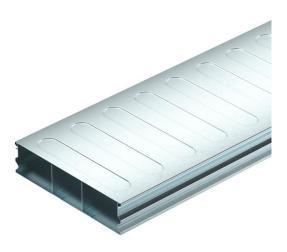

# **Technical data sheet**

Underfloor duct, 2 pieces, 3-compartment, duct height 58 mm Item number: 7400283

Underfloor trunking (2 piece) for routing cables in screed-covered underfloor systems, according to EN 50085-2-2. Removable and continuously lockable trunking cover. With separating retainers in the trunking base. Maximum load-bearing capacity to 1.5 kN. Only compatible with the UZD250-4/350-4 The profiled side walls offer a locking mechanism to lock the duct cover onto the

duct base. The stiffening beads in the duct cover serve to create stability.

### Item number: 7400283

| <b>OBO</b> |
|------------|
| BETTERMANN |

| Dimensions |             |          |
|------------|-------------|----------|
| a b a      | Length      | 2,000 mm |
|            | Width       | 250 mm   |
|            | Height      | 58 mm    |
|            | Dimension a | 90 mm    |
|            | Dimension b | 70 mm    |
|            | Dimension h | 58 mm    |