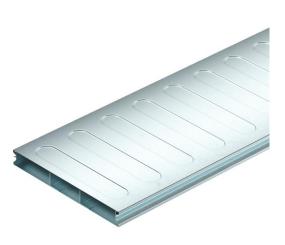

# **Technical data sheet**

Underfloor duct, 2 pieces, 3-compartment, duct height 28 mm Item number: 7400275

Underfloor duct (2 piece) for routing cables in screed-covered underfloor systems, according to EN 50085-2-2. Removable and continuously lockable trunking cover. With separating retainers in the trunking base. Maximum load-bearing capacity to 1.5 kN.

The profiled side walls offer a locking mechanism to lock the duct cover onto the duct base. The stiffening beads in the duct cover serve to create stability.

#### Technical data

| Number of fixed partitions     | 2                    |
|--------------------------------|----------------------|
| Number of compartments         | 3 St.                |
| Mounting system fastening type | Floor                |
| Floor plate                    | yes                  |
| Application area               | Screed-covered       |
| Decouplable                    | no                   |
| Trunking width, min.           | 250 mm               |
| Duct height, min.              | 28 mm                |
| Usable cross-section           | 6130 mm²             |
| Removable cover                | yes                  |
| Cross-section, draw a          | 2166 mm <sup>2</sup> |
| Cross-section, draw b          | 1798 mm <sup>2</sup> |
| Vertical load, large area      | to 1,500 N           |