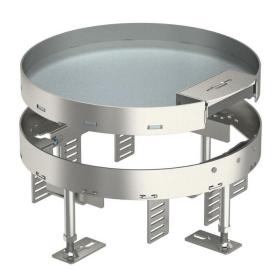

# **Technical data sheet**

Height-adjustable cassette with cord outlet, RKSR, stainless steel

**Item number: 7409268** 

Height-adjustable cassette of nominal size R7 with cord outlet for installation of accessories in dry-care floors for indoor use.

Height-adjustable cassette for cord outlet, 3-compartment. 2 APMT2 cover plates and 1 APMT5 cover plate can be installed. For the installation of 2 UT3 universal supports and one UT4 universal support for 7 individual installation devices with support ring/support clamp or 10 Modul 45 devices.

Stainless steel

# Dimensions 01