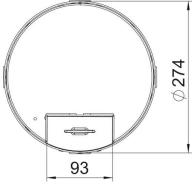

# Dimensions 01

### Master data

| Item number         | 7409268          |
|---------------------|------------------|
| Туре                | RKS2 R7 V20      |
| Description 1       | Round cassette   |
| Description 2       | with cord outlet |
| Manufacturer        | OBO              |
| Dimension           | Ø275mm           |
| Material            | Stainless steel  |
| Smallest sales unit | 1                |
| Unit of quantity    | Piece            |
| Weight              | 340 kg           |
| Weight unit         | kg/100 pc.       |
|                     |                  |