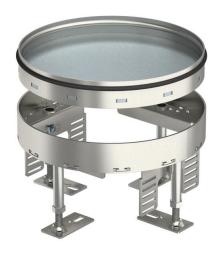

## Height-adjustable cassette for R4, RKR, stainless steel

**Item number: 7409088** 

Height-adjustable "blank" cassette for the creation of an inspection opening of nominal size R4 in dry or wet-care floors for indoor use. Only suitable for smooth floor coverings.

Height-adjustable cassette as a blind cassette, two-compartment. 2 APMT2 cover plates can be installed. For the installation of 2 UT3 universal supports for 4 individual installation devices with support ring/support clamp or 6 Modul 45 devices.

Stainless steel