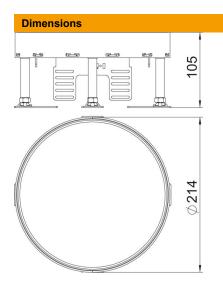

# Height-adjustable cassette for R4, RKR, stainless steel

**Item number: 7409088** 

| Length | 214 mm |
|--------|--------|
| Width  | 214 mm |
|        |        |

### Technical data

| Number of installable devices              | 0               |
|--------------------------------------------|-----------------|
| Number of mounting boxes                   | 2               |
| Number of cable outlets                    | 0               |
| Version for                                | Round           |
| Cable outlet version                       | No cable outlet |
| Floor care                                 | Wet             |
| Decouplable                                | no              |
| Floor height, max.                         | 155 mm          |
| Floor height, min.                         | 105 mm          |
| Suitable for raised floor installation     | yes             |
| Suitable for cavity floor installation     | yes             |
| Suitable for underfloor box                | 250/350         |
| Device support to accept mounting boxes    | no              |
| Nominal size for device installation units | R4              |
| Height-adjustment range, max.              | 155 mm          |
| Height-adjustment range, min.              | 105 mm          |
| Protection rating (IP) when used           | IP00            |
| Protection rating (IP) when unused         | IP44            |
| Protection rating IK code                  | IK10            |
| Heavy-duty version                         | no              |
| Installation system type                   | UT3             |
| Vertical load, large area                  | to 15,000 N     |
| Vertical load, small area                  | to 3,000 N      |
| Approvals                                  | VDE             |
| Floor covering thickness                   | 20 mm           |