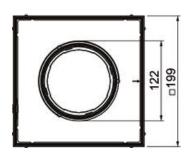

# Height-adjustable cassette for tube body, RKFN, stainless steel

| Dimensions |    |             |        |
|------------|----|-------------|--------|
|            | r. | Length      | 199 mm |
|            |    | Width       | 199 mm |
|            |    | Height      | 105 mm |
|            |    | Dimension h | 105 mm |
|            |    |             |        |