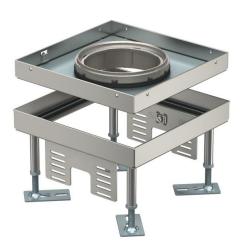

## Height-adjustable cassette for tube body, RKFN, stainless

**Item number: 7408960** 

Height-adjustable cassette for tube bodies of nominal size 4 for the installation of devices in duct systems, raised and cavity floors in interior dry or wet-care floors. Protection class: IP X5.

For the installation of two UT3 universal supports for four single devices with support ring/support clamp or six Modul 45® devices. 2 APMT2 cover plates can be installed. The tube body is not contained in the scope of delivery.

#### Master data

| Item number                            | 7408960                  |
|----------------------------------------|--------------------------|
| Туре                                   | RKFN3 4 VS 20            |
| Description 1                          | Square cassette          |
| Description 2                          | Lid for tube body        |
| Manufacturer                           | OBO                      |
| Dimension                              | 199x199x100              |
| Material                               | Stainless steel          |
| Smallest sales unit                    | 1                        |
| Unit of quantity                       | Piece                    |
| Weight                                 | 260 kg                   |
| Weight unit                            | kg/100 pc.               |
| CO2 Footprint (GWP) Cradle-to-<br>Gate | 14,3273 kg COe / 1 Piece |