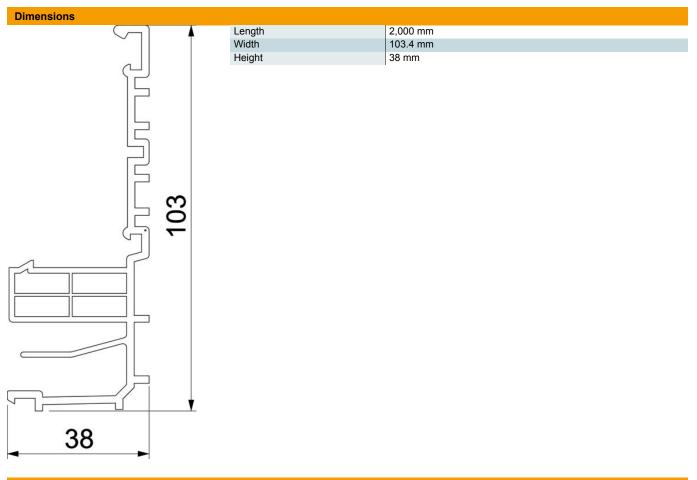

#### Master data

| Item number         | 6132205           |
|---------------------|-------------------|
| Туре                | RD 40105 natur    |
| Description 1       | Skirting trunking |
| Description 2       | RAUDUO Base       |
| Manufacturer        | OBO               |
| Dimension           | 2000x105x40       |
| Colour              | Natural           |
| Material            | Polyvinylchloride |
| Smallest sales unit | 2                 |
| Unit of quantity    | Metre             |
| Weight              | 74 kg             |
| Weight unit         | kg/100 m          |