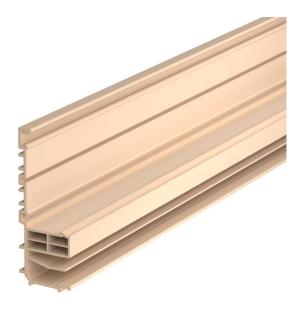

### Item number: 6132205

Base of the Rauduo trunking system with 2 individual, thermally separated chambers for joint laying of electrical cables and heating pipes. With locking function for accommodating the trunking covers. The colour of the trunking bases can vary depending on the production method.

Lower chamber for accommodating electrical cables with extruded partition for the separate laying of high- and low-voltage current. Standard base perforation. Tested according to DIN EN 50085-1: 2006, DIN EN 50085-2-1: 2007 and VDE information test regarding the temperature behaviour (VDE 0298, Part 4) Order the base and cover separately.