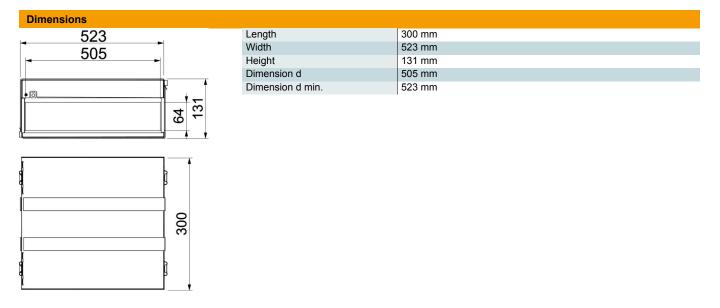

#### Master data

| Item number         | 7204016                     |
|---------------------|-----------------------------|
| Description 1       | Fire Protection Box 4-sided |
| Description 2       | with intumescending inlays  |
| Available from      | 04.10.2022                  |
| Manufacturer        | OBO                         |
| Dimension           | 300x523x130                 |
| Colour              | stainless steel             |
| Material            | Stainless steel             |
| Surface             | Bright, treated             |
| Surface standard    |                             |
| Smallest sales unit | 1                           |
| Unit of quantity    | Piece                       |
| Weight              | 677.4 kg                    |
| Weight unit         | kg/100 pc.                  |

# PYROPLUG® MagicBox, four-sided, interior height 60 mm

**Item number: 7204016** 

|  |  |  |  |  | ta |
|--|--|--|--|--|----|
|  |  |  |  |  |    |
|  |  |  |  |  |    |

| Fire protection version | Box body    |
|-------------------------|-------------|
| Shape                   | Rectangular |
| Accessories required    | yes         |
| Internal height         | 64 mm       |
| Internal width          | 505 mm      |