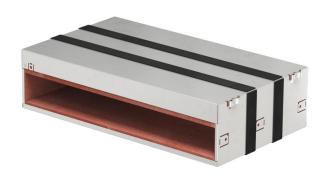

## PYROPLUG® MagicBox, four-sided, interior height 60 mm

**Item number: 7204016** 

Fire protection box as an insulation system, made of two-part stainless steel housing with intumescent fire protection inlays. Can be used in walls and ceilings. Quick mounting through the releasable Magic connection. Interior can be fully assigned with installations. For interior application. Closure of the residual openings with PYROSIT® NG fire protection foam, particularly simple for difficult geometries. CE-labelled construction product with general type approval. Fire resistance class EI90 (fire-resistant). Including graphite strip.

#### Master data

| Item number         | 7204016                     |
|---------------------|-----------------------------|
| Description 1       | Fire Protection Box 4-sided |
| Description 2       | with intumescending inlays  |
| Available from      | 04.10.2022                  |
| Manufacturer        | OBO                         |
| Dimension           | 300x523x130                 |
| Colour              | stainless steel             |
| Material            | Stainless steel             |
| Surface             | Bright, treated             |
| Surface standard    |                             |
| Smallest sales unit | 1                           |
| Unit of quantity    | Piece                       |
| Weight              | 677.4 kg                    |
| Weight unit         | kg/100 pc.                  |