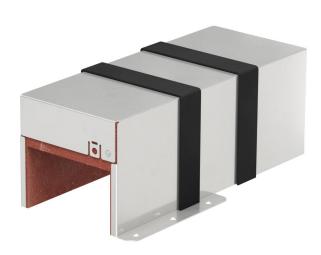

### PYROPLUG® MagicBox, three-sided, interior height 60 mm

**Item number: 7204030** 

Fire protection box as insulation system, made of single-part stainless steel housing with intumescent fire protection inlays. Can be used in walls, on raw floors, beneath system floors and as insulation of rising sections in ceilings. Interior can be fully assigned with installations. For interior application. Closure of the residual openings with PYROSIT® NG fire protection foam, particularly simple for difficult geometries. CE-labelled construction product with general type approval. Fire resistance class El90 (fire-resistant). Including graphite strip.

# PYROPLUG® MagicBox, three-sided, interior height 60 mm

**Item number: 7204030** 

|  |  | ical |  |
|--|--|------|--|
|  |  |      |  |
|  |  |      |  |

| Fire protection version | Box body    |
|-------------------------|-------------|
| Shape                   | Rectangular |
| Accessories required    | yes         |
| Internal height         | 65 mm       |
| Internal width          | 105 mm      |