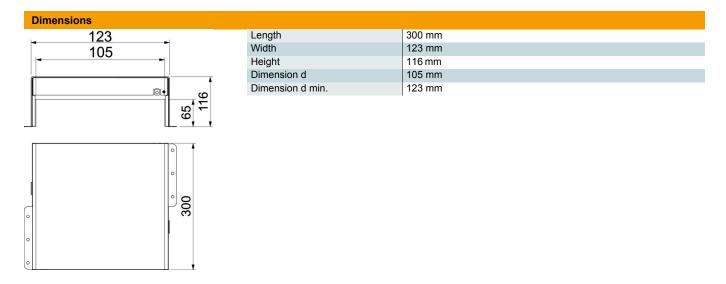

#### Master data

| Item number         | 7204030                     |
|---------------------|-----------------------------|
| Description 1       | Fire Protection Box 3-sided |
| Description 2       | with intumescending inlays  |
| Available from      | 04.10.2022                  |
| Manufacturer        | OBO                         |
| Dimension           | 300x123x116                 |
| Colour              | stainless steel             |
| Material            | Stainless steel             |
| Surface             | Bright, treated             |
| Surface standard    |                             |
| Smallest sales unit | 1                           |
| Unit of quantity    | Piece                       |
| Weight              | 158 kg                      |
| Weight unit         | kg/100 pc.                  |

# PYROPLUG® MagicBox, three-sided, interior height 60 mm

**Item number: 7204030** 

|  |  | ical |  |
|--|--|------|--|
|  |  |      |  |
|  |  |      |  |

| Fire protection version | Box body    |
|-------------------------|-------------|
| Shape                   | Rectangular |
| Accessories required    | yes         |
| Internal height         | 65 mm       |
| Internal width          | 105 mm      |