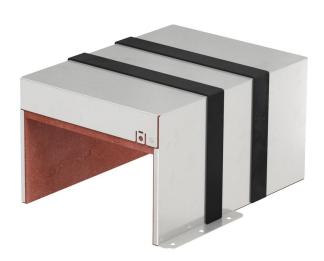

# **PYROPLUG® MagicBox**, three-sided, interior height 110

mm

Item number: 7204154

Fire protection box as insulation system, made of single-part stainless steel housing with intumescent fire protection inlays. Can be used in walls, on raw floors, beneath system floors and as insulation of rising sections in ceilings. Interior can be fully assigned with installations. For interior application. Closure of the residual openings with PYROSIT® NG fire protection foam, particularly simple for difficult geometries. CE-labelled construction product with general type approval. Fire resistance class El90 (fire-resistant). Including graphite strip.

#### Master data

| Item number         | 7204154                     |
|---------------------|-----------------------------|
| Description 1       | Fire Protection Box 3-sided |
| Description 2       | with intumescending inlays  |
| Available from      | 04.10.2022                  |
| Manufacturer        | OBO                         |
| Dimension           | 300x223x166                 |
| Colour              | stainless steel             |
| Material            | Stainless steel             |
| Surface             | Bright, treated             |
| Surface standard    |                             |
| Smallest sales unit | 1                           |
| Unit of quantity    | Piece                       |
| Weight              | 296 kg                      |
| Weight unit         | kg/100 pc.                  |