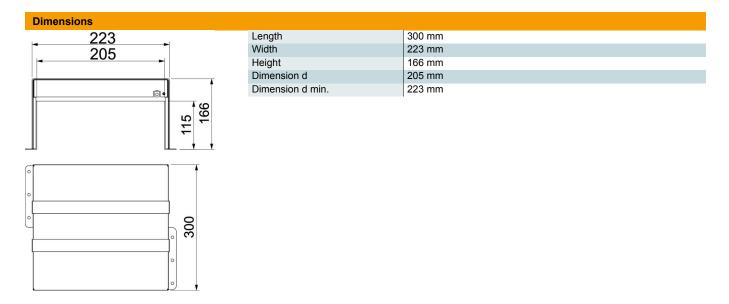

#### Master data

| Item number         | 7204154                     |
|---------------------|-----------------------------|
| Description 1       | Fire Protection Box 3-sided |
| Description 2       | with intumescending inlays  |
| Available from      | 04.10.2022                  |
| Manufacturer        | OBO                         |
| Dimension           | 300x223x166                 |
| Colour              | stainless steel             |
| Material            | Stainless steel             |
| Surface             | Bright, treated             |
| Surface standard    |                             |
| Smallest sales unit | 1                           |
| Unit of quantity    | Piece                       |
| Weight              | 296 kg                      |
| Weight unit         | kg/100 pc.                  |

# **PYROPLUG® MagicBox**, three-sided, interior height 110 mm

**Item number: 7204154** 

|  |  | data |
|--|--|------|
|  |  |      |
|  |  |      |
|  |  |      |

| Fire protection version | Box body    |
|-------------------------|-------------|
| Shape                   | Rectangular |
| Accessories required    | yes         |
| Internal height         | 115 mm      |
| Internal width          | 205 mm      |