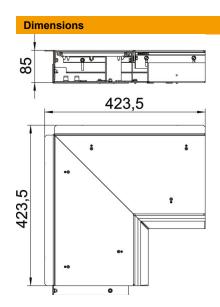

# External corner, without height adjustment unit

**Item number: 7403831** 

| Length      | 422 mm |
|-------------|--------|
| Width       | 250 mm |
| Height      | 93 mm  |
| Dimension h | 85 mm  |