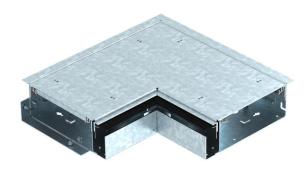

#### External corner, without height adjustment unit

Ready-to-mount external corner, consisting of a trunking base, two lids, height-adjustable side profiles and brush bar arranged on the wall side for cable alignment. The scope of delivery contains one lid butt seal and a connector. For height adjustment five levelling units are required.

#### Master data

| 400004           |
|------------------|
| 403831           |
| OKB AE 25085 ON  |
| xternal corner   |
| vith brush bar   |
| DBO              |
| 24x424x87        |
| Steel            |
| Strip galvanized |
| DIN EN 10346     |
|                  |
| Piece            |
| 58 kg            |
| g/100 pc.        |
| O 22             |