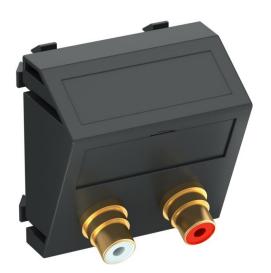

# **Technical data sheet**

Audio cinch connection, 1 module, slanting outlet, as soldered connection, black-grey Item number: 6105057

Multimedia support with two cinch connection sockets for audio R/L, slanting cable outlet, with labelling panel, two cinch sockets (RCA) with soldered connection, colour coding red/white. Support plate with locking fastening, suitable for horizontal and vertical installation in the system environment.