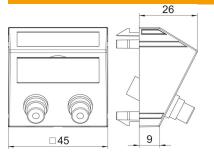

coding red/white. Support plate with locking fastening, suitable for horizontal and vertical installation in the system environment.



#### Master data

| 6105057                        |
|--------------------------------|
| MTS-2R L SWGR1                 |
| Multimedia support audio cinch |
| 2xsocket with sold. connection |
| OBO                            |
| 45x45mm                        |
| Black-grey; RAL 7021           |
| Polycarbonate                  |
| 1                              |
| Piece                          |
| 2.7 kg                         |
| kg/100 pc.                     |
|                                |

# **Technical data sheet**

Audio cinch connection, 1 module, slanting outlet, as soldered connection, black-grey Item number: 6105057



### Dimensions



#### **Technical data**

| Number of units      | 1                                      |
|----------------------|----------------------------------------|
| Surface version      | Matt                                   |
| Fastening type       | Lock                                   |
| Halogen-free         | yes                                    |
| Hinged cover         | no                                     |
| Lamp-wire connector  | no                                     |
| With printed label   | no                                     |
| With dust protection | no                                     |
| Protection rating    | IP20                                   |
| Support ring         | no                                     |
| Transparent          | no