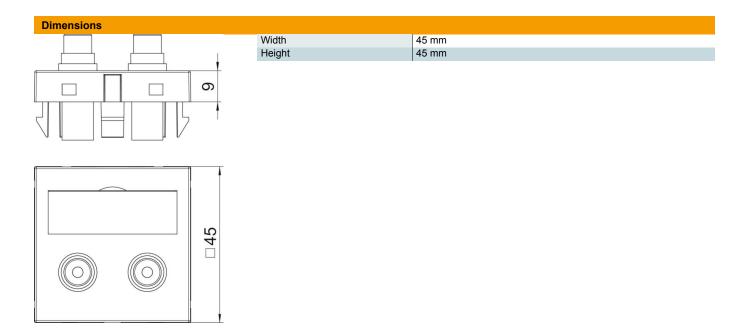

## Master data

| Item number         | 6105069                        |
|---------------------|--------------------------------|
| Туре                | MTG-2R F SWGR1                 |
| Description 1       | Multimedia support audio cinch |
| Description 2       | 2x coupling, socket-socket     |
| Manufacturer        | OBO                            |
| Dimension           | 45x45mm                        |
| Colour              | Black-grey; RAL 7021           |
| Material            | Polycarbonate                  |
| Smallest sales unit | 1                              |
| Unit of quantity    | Piece                          |
| Weight              | 2.5 kg                         |
| Weight unit         | kg/100 pc.                     |

## **Technical data sheet**

Audio cinch connection, 1 module, straight outlet, as 1:1 coupling, black-grey Item number: 6105069

**Technical data** 

| Number of units      | 1                                      |
|----------------------|----------------------------------------|
| Surface version      | Matt                                   |
| Fastening type       | Lock                                   |
| Halogen-free         | yes                                    |
| Hinged cover         | no                                     |
| Lamp-wire connector  | no                                     |
| With printed label   | no                                     |
| With dust protection | no                                     |
| Protection rating    | IP20                                   |
| Depth                | 9 mm                                   |
| Support ring         | no                                     |
| Transparent          | no                                     |
| Use                  | Cinch                                  |
| Strain relief option | no                                     |
| Combination          | Basic element with central cover plate |
| Outlet direction     | Straight                               |