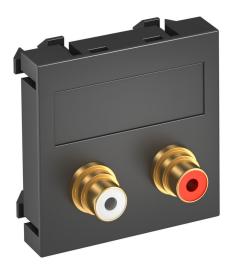

## **Technical data sheet**

Audio cinch connection, 1 module, straight outlet, as 1:1 coupling, black-grey Item number: 6105069

Multimedia support with two cinch connection sockets for audio R/L, straight cable outlet, with labelling panel, two cinch couplings (RCA), socket-socket version, colour coding red/white. Support plate with locking fastening, suitable for horizontal and vertical installation in the system environment.

## Master data

| Item number         | 6105069                        |
|---------------------|--------------------------------|
| Туре                | MTG-2R F SWGR1                 |
| Description 1       | Multimedia support audio cinch |
| Description 2       | 2x coupling, socket-socket     |
| Manufacturer        | OBO                            |
| Dimension           | 45x45mm                        |
| Colour              | Black-grey; RAL 7021           |
| Material            | Polycarbonate                  |
| Smallest sales unit | 1                              |
| Unit of quantity    | Piece                          |
| Weight              | 2.5 kg                         |
| Weight unit         | kg/100 pc.                     |