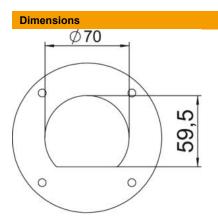

# Service pole, type ISSRHSM45

Item number: 6290091

| Length 6 | 375 mm |
|----------|--------|
| Width 7  | 70 mm  |
| Height 5 | 9.5 mm |