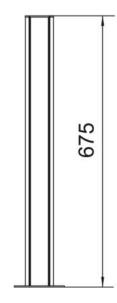

#### Service pole, type ISSRHSM45

**Item number: 6290091** 

ISS aluminium service pole with a 45 mm system opening.

Set consisting of:

1 one-compartment pole with stand Total length: 675 mm

1 aluminium cover Length: 675 mm

# Service pole, type ISSRHSM45

Item number: 6290091

| Length 6 | 375 mm |
|----------|--------|
| Width 7  | 70 mm  |
| Height 5 | 9.5 mm |