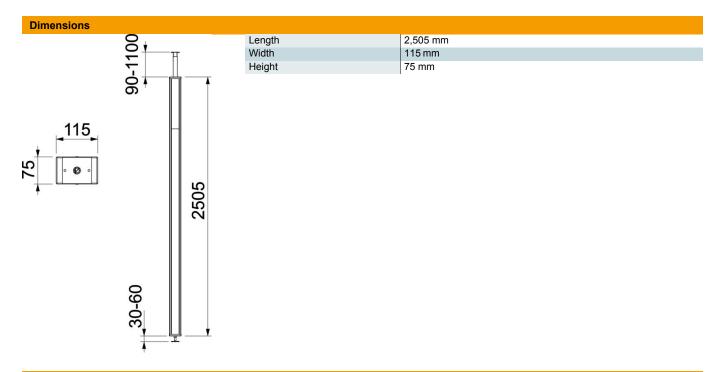

1 sheet steel cover

Length: 2,500 mm

A 2 m PVC separating retainer and 2 cover clips are contained in the scope of delivery.

The service pole is suitable for accepting accessory mounting boxes of the

series 71GD...

| Item number         | 6286530                    |
|---------------------|----------------------------|
| Туре                | ISS70110STSRW              |
| Description 1       | Service pole               |
| Description 2       | floor-ceiling cover, steel |
| Manufacturer        | OBO                        |
| Dimension           | 2505x115x75                |
| Colour              | Pure white; RAL 9010       |
| Material            | Steel                      |
| Smallest sales unit | 1                          |
| Unit of quantity    | Piece                      |
| Weight              | 1121 kg                    |
| Weight unit         | kg/100 pc.                 |

## Service pole, sheet steel, with sheet steel cover

**Item number: 6286530** 

|  | ical |  |
|--|------|--|
|  |      |  |
|  |      |  |
|  |      |  |

| Number of usable covers       | 1            |
|-------------------------------|--------------|
| Number of compartments        | 1 St.        |
| Version for                   | Single-sided |
| Fastening type                | Telescope    |
| Floor mounting                | no           |
| Ceiling mounting              | yes          |
| Continuous profile            | yes          |
| Halogen-free                  | yes          |
| Height compensation, max.     | 1100 mm      |
| Height compensation, min.     | 90 mm        |
| Cable entry                   | Тор          |
| Cover width                   | 76.5 mm      |
| Changes according to location | no           |
| Pole shape                    | Rectangular  |
| Pole height, max.             | 3700 mm      |
| Pole height, min.             | 2600 mm      |
| Adjustable                    | yes          |
| Pre-wired                     | no           |
|                               |              |