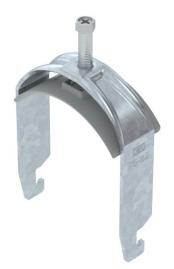

# **Technical data sheet**

Clamp clip 2056 U-foot, 1-fold, plastic pressure sleeve, FT

### Item number: 1186782

Clamp clip with U-foot, plastic pressure sleeve made of polypropylene. For vertical and horizontal mounting of 1 single cable on a C-profile rail. For slot width 18–22 mm. With 1-start screw thread on pressure sleeve, universal hexagonal screw head WAF10, with slot and cross recess. Suitable for assembly indoors and outdoors. We recommend the use of a counter-sleeve.