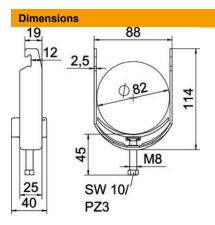

### Item number: 1186782

|  | Length           | 25 mm  |
|--|------------------|--------|
|  | Width            | 88 mm  |
|  | Height           | 114 mm |
|  | Plate thickness  | 2.5 mm |
|  | Dimension A      | 25 mm  |
|  | Dimension B      | 88 mm  |
|  | Dimension C      | 40 mm  |
|  | Dimension G (mm) | M8     |
|  | Dimension H      | 114 mm |
|  | Dimension L      | 45 mm  |
|  | Dimension t      | 2.5 mm |
|  |                  |        |

**Technical data** 

| Number of cables/pipes                              | 1              |
|-----------------------------------------------------|----------------|
| For pipe diameter, max.                             | 82 mm          |
| For pipe diameter, min.                             | 76 mm          |
| for rail with slot width (with inter-<br>val), max. | 22 mm          |
| for rail with slot width (with inter-<br>val), min. | 18 mm          |
| Thread                                              | M8             |
| Halogen-free                                        | yes            |
| Length of external dimensions                       | 40 mm          |
| Max. Tightening torque                              | 5 Nm           |
| With plastic trough                                 | yes            |
| Mounting type                                       | Profile rail   |
| Slot width                                          | 10 mm          |
| Clamping range D, max.                              | 82 mm          |
| Clamping range D, min.                              | 76 mm          |
| Surface addition                                    | hot galvanised |
| Material addition                                   | Steel          |
| With counter-trough                                 | no             |
| Material of trough                                  | Plastic        |
| Material quality of trough                          | Polypropylene  |