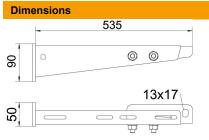

### Item number: 6417094

| 13x20 |
|-------|
|-------|

| Length      | 50 mm  |
|-------------|--------|
| Width       | 510 mm |
| Height      | 90 mm  |
| Dimension A | 50 mm  |
| Dimension B | 510 mm |
| Dimension b | 510 mm |
| Dimension C | 520 mm |
| Dimension H | 90 mm  |
|             |        |