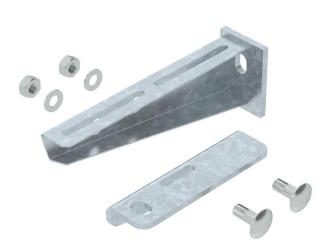

### Item number: 6417094

Bracket for mounting on suspended supports or as wall bracket for cable tray routing type above fire protection ceilings and for routing types with cable ladders and cable trays for the maintenance of electrical function according to DIN 4102 Part 12. The brackets are supplied ready-mounted.

The brackets, type AW30F..., are supplied ready-mounted. Including one connecting bracket and two truss-head bolts M10 x 25 with nut and washer.