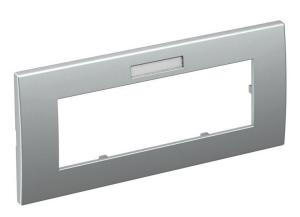

# **Technical data sheet**

Cover frame AR45-BF3, for accessory mounting box 71GD9-2, triple, with labelling panel for horizontal device installation

Front locking cover frame for Modul 45 devices, triple, with labelling panel for horizontal device installation, for locking in accessory mounting box 71GD9-2 or in mounting support 71MT3 45-2.

#### Technical data

| Number of units                               | 3               |
|-----------------------------------------------|-----------------|
| Number of units, horizontal                   | 3               |
| Anzahl der Einheiten vertikal                 | 0               |
| Surface version                               | Matt            |
| Fastening type                                | Clamp fastening |
| Suitable for built-in installations           | yes             |
| Suitable for device installation ducts        | yes             |
| Suitable for underfloor duct socket           | no              |
| Suitable for flush-mounted instal-<br>lations | no              |
| Halogen-free                                  | yes             |
| Hinged cover                                  | no              |
| Mounting direction                            | Horizontal      |
| Protection rating                             | Other           |
| Text field/inscription field                  | yes             |
| Depth                                         | 8.5 mm          |
| Transparent                                   | no              |
| With mounting frame                           | no              |
| Diameter opening                              | 0               |