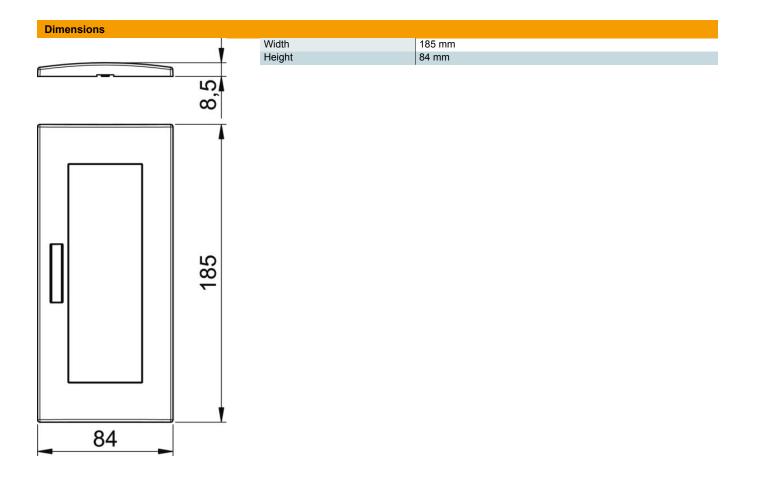

#### Master data

| Item number         | 6119386             |
|---------------------|---------------------|
| Туре                | AR45-BF3 AL         |
| Description 1       | Cover frame         |
| Description 2       | for triple Modul 45 |
| Manufacturer        | OBO                 |
| Dimension           | 84x185mm            |
| Colour              | Aluminium painted   |
| Material            | Polycarbonate       |
| Smallest sales unit | 1                   |
| Unit of quantity    | Piece               |
| Weight              | 2.8 kg              |
| Weight unit         | kg/100 pc.          |

#### Technical data

| Number of units                               | 3               |
|-----------------------------------------------|-----------------|
| Number of units, horizontal                   | 3               |
| Anzahl der Einheiten vertikal                 | 0               |
| Surface version                               | Matt            |
| Fastening type                                | Clamp fastening |
| Suitable for built-in installations           | yes             |
| Suitable for device installation ducts        | yes             |
| Suitable for underfloor duct socket           | no              |
| Suitable for flush-mounted instal-<br>lations | no              |
| Halogen-free                                  | yes             |
| Hinged cover                                  | no              |
| Mounting direction                            | Horizontal      |
| Protection rating                             | Other           |
| Text field/inscription field                  | yes             |
| Depth                                         | 8.5 mm          |
| Transparent                                   | no              |
| With mounting frame                           | no              |
| Diameter opening                              | 0               |