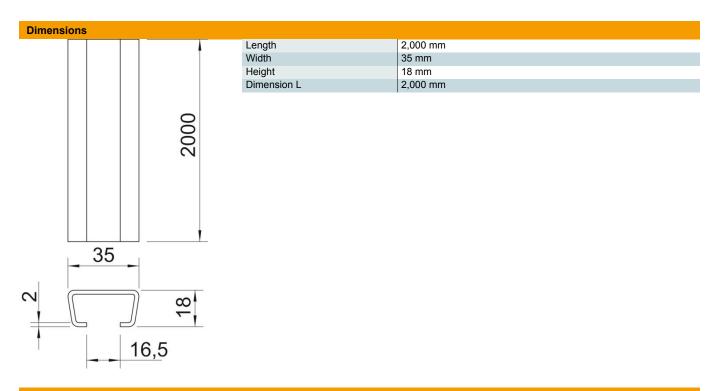

| Item number                            | 1110005                   |
|----------------------------------------|---------------------------|
| Туре                                   | AMS3518UP2000A2           |
| Description 1                          | Profile rail              |
| Description 2                          | unperforated, slot 16.5mm |
| Manufacturer                           | OBO                       |
| Dimension                              | 2000x35x18                |
| Material                               | Stainless steel           |
| Surface                                | Bright, treated           |
| Surface standard                       |                           |
| Smallest sales unit                    | 2                         |
| Unit of quantity                       | Metre                     |
| Weight                                 | 116 kg                    |
| Weight unit                            | kg/100 m                  |
| CO2 Footprint (GWP) Cradle-to-<br>Gate | 5,5837 kg COe / 1 Meter   |

## AML3518 anchor rail, slot 16.5 mm, A2, unperforated

**Item number: 1110005** 

| hnical |  |
|--------|--|
|        |  |

| Breakable                     | no                   |
|-------------------------------|----------------------|
| Type of perforation           | Without              |
| Version for                   | Single profile       |
| Bundle                        | 20 m                 |
| Maintain electrical functions | no                   |
| Material thickness            | 2 mm                 |
| With perforation              | no                   |
| With toothing                 | no                   |
| Profile shape                 | C profile            |
| Slot width                    | 16.5 mm              |
| Static value A                | 1.48 cm <sup>2</sup> |
| Static value ly               | 0.6 cm               |
| Static value Iz               | 2.33 cm              |
| Static value Wy               | 0.54 cm <sup>2</sup> |
| Static value Wz               | 1.33 cm <sup>2</sup> |