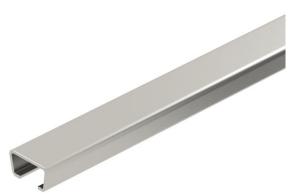

## AML3518 anchor rail, slot 16.5 mm, A2, unperforated

**Item number: 1110005** 

| B.A |     |     | <br>_ | _ | 4_ |
|-----|-----|-----|-------|---|----|
| М   | n s | 414 | м     | ы | га |
|     |     |     |       |   |    |

## AML3518 anchor rail, slot 16.5 mm, A2, unperforated

**Item number: 1110005** 

| hnical |  |
|--------|--|
|        |  |

| Breakable                     | no                   |
|-------------------------------|----------------------|
| Type of perforation           | Without              |
| Version for                   | Single profile       |
| Bundle                        | 20 m                 |
| Maintain electrical functions | no                   |
| Material thickness            | 2 mm                 |
| With perforation              | no                   |
| With toothing                 | no                   |
| Profile shape                 | C profile            |
| Slot width                    | 16.5 mm              |
| Static value A                | 1.48 cm <sup>2</sup> |
| Static value ly               | 0.6 cm               |
| Static value Iz               | 2.33 cm              |
| Static value Wy               | 0.54 cm <sup>2</sup> |
| Static value Wz               | 1.33 cm <sup>2</sup> |