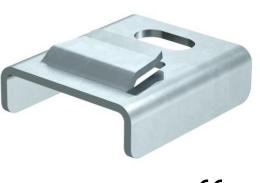

## Item number: 6221467

The connection component is the connection between the threaded rod lock and the suspension system for the routing types with cable ladders that maintain electrical function to DIN 4102 Part 12.

It is attached to the under-belt of the ladder rail at a distance of max. 100 mm from the bracket. When the threaded rod has been mounted, the connection component is secured against slipping.

Hot-dip galvanised