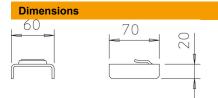

## Master data

| Item number         | 6221467                        |
|---------------------|--------------------------------|
| Description 1       | Attaching comp., cable ladders |
| Description 2       | for function maintenance       |
| Manufacturer        | OBO                            |
| Dimension           | 70x60x20                       |
| Colour              | zinc                           |
| Material            | Steel                          |
| Surface             | Hot-dip galvanised             |
| Surface standard    | DIN EN ISO 1461                |
| Smallest sales unit | 20                             |
| Unit of quantity    | Piece                          |
| Weight              | 14.3 kg                        |
| Weight unit         | kg/100 pc.                     |
|                     |                                |