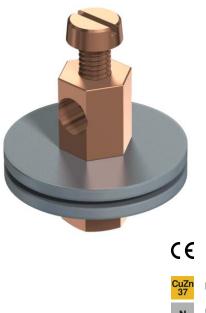

### Item number: 5040507

- For use in bathtubs or shower tubs etc.
- Connection option: conductors to 16 mm<sup>2</sup>
- Clamping element with threaded connection M6, 1 hexagonal nut M6,
- 1 serrated dimension washer and 1 cylinder bolt M5 x 8
- · Clamping element, nut and screws from copper-plated brass
- Serrated washer from stainless steel; 2 washers from galvanised steel

#### Master data

| Item number         | 5040507             |
|---------------------|---------------------|
| Description 1       | Connection terminal |
| Manufacturer        | OBO                 |
| Dimension           | 1/2"                |
| Material            | Brass               |
| Surface             | Nickel-plated       |
| Surface standard    |                     |
| Smallest sales unit | 10                  |
| Unit of quantity    | Piece               |
| Weight              | 5.7 kg              |
| Weight unit         | kg/100 pc.          |