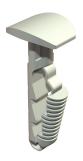

## Push-fit anchor with mushroom head

**Item number: 2351412** 

The push-fit anchor allows simple mounting, e.g. of labelling panels or small WDK ducts.

Suitable for concrete, lime sandstone and brickwork as solid brick. Use in gas concrete masonry is possible, but reduced load capacities must be expected.

Polyamide

| М   | _ | _ | 4. |    | _  | _ | _ | 4- |
|-----|---|---|----|----|----|---|---|----|
| IVI | ы | S | т  | -1 | Г. | п | н | та |

| Item number                           | 2351412                 |
|---------------------------------------|-------------------------|
| Туре                                  | 910 STP 6x30            |
| Description 1                         | Push-fit plug           |
| Description 2                         | with mushroom           |
| Manufacturer                          | OBO                     |
| Dimension                             | 6x30mm                  |
| Colour                                | Grey-white; RAL 9002    |
| Material                              | Polyamide               |
| Smallest sales unit                   | 100                     |
| Unit of quantity                      | Piece                   |
| Weight                                | 0.101 kg                |
| Weight unit                           | kg/100 pc.              |
| CO Footprint (GWP) Cradle-to-<br>Gate | 0,0057 kg COe / 1 Piece |