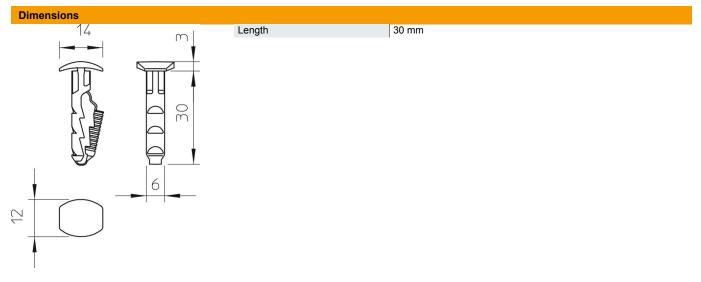

Polyamide

| М   | _ | _ | 4. |    | _  | _ | _ | 4- |
|-----|---|---|----|----|----|---|---|----|
| IVI | ы | S | т  | -1 | Г. | п | н | та |

| Item number                           | 2351412                 |
|---------------------------------------|-------------------------|
| Туре                                  | 910 STP 6x30            |
| Description 1                         | Push-fit plug           |
| Description 2                         | with mushroom           |
| Manufacturer                          | OBO                     |
| Dimension                             | 6x30mm                  |
| Colour                                | Grey-white; RAL 9002    |
| Material                              | Polyamide               |
| Smallest sales unit                   | 100                     |
| Unit of quantity                      | Piece                   |
| Weight                                | 0.101 kg                |
| Weight unit                           | kg/100 pc.              |
| CO Footprint (GWP) Cradle-to-<br>Gate | 0,0057 kg COe / 1 Piece |