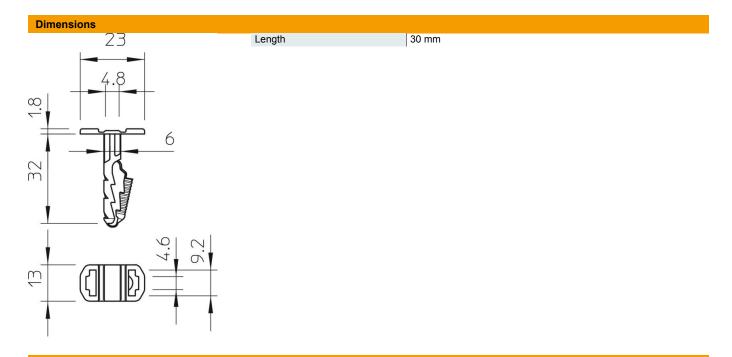

Polyamide

| М   | _ | _ | 4. |    | _  | _ | _ | 4- |
|-----|---|---|----|----|----|---|---|----|
| IVI | ы | S | т  | -1 | г. | О | н | та |

| Item number                           | 2351609                 |
|---------------------------------------|-------------------------|
| Туре                                  | 910 STK 6x30            |
| Description 1                         | Push-fit plug           |
| Description 2                         | for cable ties          |
| Manufacturer                          | OBO                     |
| Dimension                             | 6x30mm                  |
| Colour                                | Light grey; RAL 7035    |
| Material                              | Polyamide               |
| Smallest sales unit                   | 100                     |
| Unit of quantity                      | Piece                   |
| Weight                                | 0.108 kg                |
| Weight unit                           | kg/100 pc.              |
| CO Footprint (GWP) Cradle-to-<br>Gate | 0,0058 kg COe / 1 Piece |

## Push-fit anchor for cable ties

| l echnical data |                                        |                 |
|-----------------|----------------------------------------|-----------------|
|                 | Version for                            | Push-fit anchor |
|                 | Drill hole depth                       | 35 mm           |
|                 | Drill hole diameter, min.              | 6 mm            |
|                 | Breaking load for concrete B25         | 260 N           |
|                 | Suitable for fastening with cable ties | yes             |
|                 | Suitable for gas concrete              | yes             |
|                 | Suitable for hexagonal wood screw      | no              |
|                 | Halogen-free                           | yes             |
|                 | With edge                              | yes             |
|                 | With bolts                             | no              |
|                 |                                        |                 |