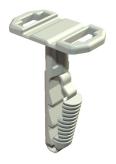

## **Push-fit anchor for cable ties**

**Item number: 2351609** 

The push-fit anchor can accept a cable tie (type 550 or 555) up to 9 mm wide, which can be used to install several cables and pipes.

Suitable for concrete, lime sandstone and brickwork as solid brick. Use in gas concrete masonry is possible, but reduced load capacities must be expected.

Polyamide

| М   | _ | _ | 4. |    | _  | _ | _ | 4- |
|-----|---|---|----|----|----|---|---|----|
| IVI | ы | S | т  | -1 | г. | О | н | та |

| Item number                           | 2351609                 |
|---------------------------------------|-------------------------|
| Туре                                  | 910 STK 6x30            |
| Description 1                         | Push-fit plug           |
| Description 2                         | for cable ties          |
| Manufacturer                          | OBO                     |
| Dimension                             | 6x30mm                  |
| Colour                                | Light grey; RAL 7035    |
| Material                              | Polyamide               |
| Smallest sales unit                   | 100                     |
| Unit of quantity                      | Piece                   |
| Weight                                | 0.108 kg                |
| Weight unit                           | kg/100 pc.              |
| CO Footprint (GWP) Cradle-to-<br>Gate | 0,0058 kg COe / 1 Piece |