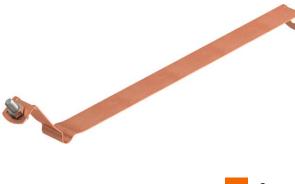

## Downpipe clip for routing Rd 8-10 mm behind pipe Cu

### Item number: 5351472

 $\ensuremath{\texttt{301/S}}\xspace...$  Downspout clip for routing round conductor immediately behind downspout

- With beading
- For round conductor Rd 8-10
- Including hex-head screw M6 x 20 and nuts M6

#### Master data

| Item number         | 5351472        |
|---------------------|----------------|
| Description 1       | Downspout clip |
| Description 2       | with beading   |
| Manufacturer        | OBO            |
| Dimension           | 120mm          |
| Material            | Copper         |
| Smallest sales unit | 10             |
| Unit of quantity    | Piece          |
| Weight              | 6.7 kg         |
| Weight unit         | kg/100 pc.     |
|                     |                |