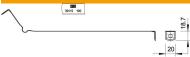

ting Rd 8-10 mm behind pipe Cu



### Item number: 5351472



 $\ensuremath{\texttt{301/S}}\xspace...$  Downspout clip for routing round conductor immediately behind downspout

- With beading
- For round conductor Rd 8-10
- Including hex-head screw M6 x 20 and nuts M6



#### Master data

| Item number         | 5351472        |
|---------------------|----------------|
| Description 1       | Downspout clip |
| Description 2       | with beading   |
| Manufacturer        | OBO            |
| Dimension           | 120mm          |
| Material            | Copper         |
| Smallest sales unit | 10             |
| Unit of quantity    | Piece          |
| Weight              | 6.7 kg         |
| Weight unit         | kg/100 pc.     |
|                     |                |

#### Dimensions



#### **Technical data**

| explosion-proof                  | no     |
|----------------------------------|--------|
| Integrated round conductor guide | no     |
| Bimetal connector                | no     |
| Clamping range, min.             | 120 mm |